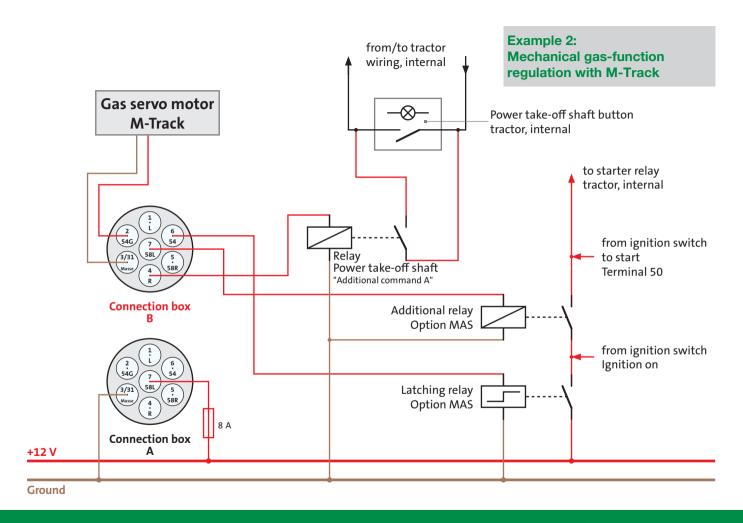

## Simplified general example for connection of the wireless controls to the tractor with functions

- motor Start/Stop (MAS)
- additional command (ZB)
- gas-function regulation (Gas+/-)

## Connection box A Connection box for the plug of the cable winch (on the trackor)

The manufacturer recommends installing this connection box for cable winch operation on the vehicle.

Connect according to the wiring diagram of the cable winch manufacturer.

## Connection box B Connection box for Cable 2 (of the wireless control)

Wireless controls with functions "Gas+/-" and/or "Motor Start/ Stop" must have a separate connection box!

Additional necessary material, not included in the scope of delivery of the wireless control:

- 1x Latching relay for ignition (MAS)
- 2x Make-contact relay for MAS and power take-off shaft (ZB)
- 1x Disconnector for control line (only with PGS01)
- Diverse cables and cable connection material