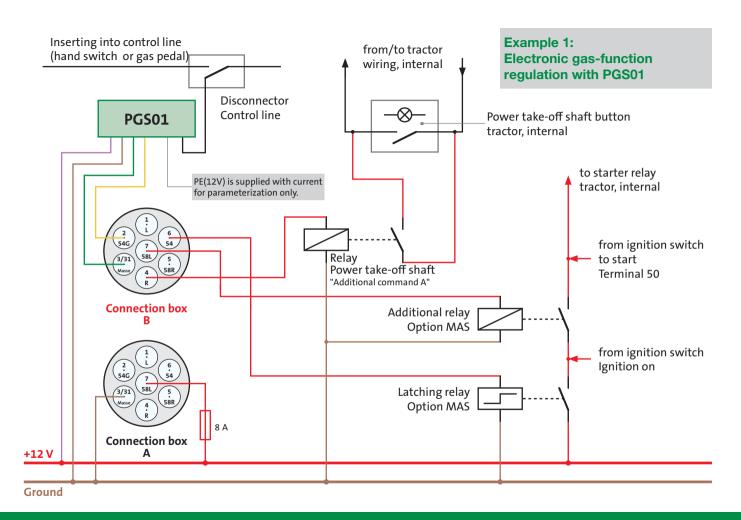

## Simplified general example for connection of the wireless controls to the tractor with functions

- motor Start/Stop (MAS)
- additional command (ZB)
- gas-function regulation (Gas+/-)

## Connection box A Connection box for the plug of the cable winch (on the trackor)

The manufacturer recommends installing this connection box for cable winch operation on the vehicle.

Connect according to the wiring diagram of the cable winch manufacturer.

## Connection box B Connection box for Cable 2 (of the wireless control)

Wireless controls with functions "Gas+/-" and/or "Motor Start/ Stop" must have a separate connection box!

Additional necessary material, not included in the scope of delivery of the wireless control:

- 1x Latching relay for ignition (MAS)
- 2x Make-contact relay for MAS and power take-off shaft (ZB)
- 1x Disconnector for control line (only with PGS01)
- Diverse cables and cable connection material